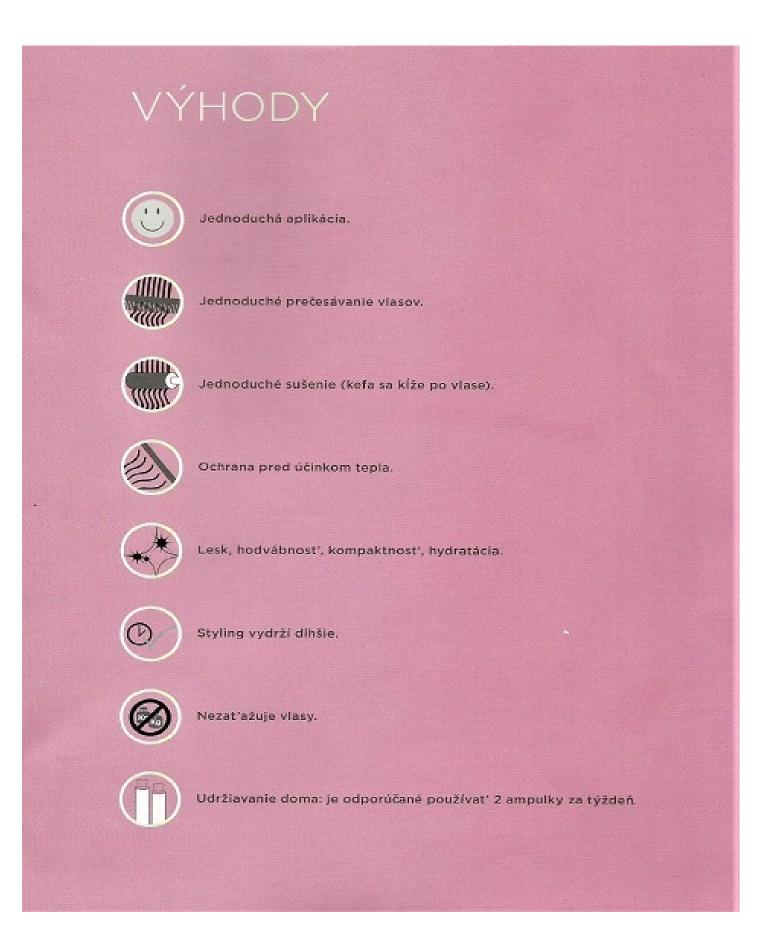

#### VÝSLEDKY:

- Zlepšuje a predlžuje lesk a farebnost'.
- Zanecháva vlasy neobyčajne zdravé, jemné, lesklé a vitálne.
- · Uľahčuje úpravu vlasov.
- Nezaťažuje vlas.

12 pz x 16 ml Cod. 1021185

#### IDEÁLNY NA:

odfarbené, melírované a chemicky ošetrované vlasy.

AKTÍVNE ZLOŽKY: semená Chia, aminokyseliy získané z pšenice a sóje.

ARÓMA: Ambarado

- Zlepšuje blond a farebné kontrasty.
- Zanecháva vlasy neobyčajne jemné, ľahko česateľné a žiarivo lesklé.
- Hydratačný, štrukturačný a antikrepovitý účinok.
- Nezat'ažuje vlas.

#### VÝSLEDKY:

Neobyčajný lesk a hodvábnosť vlasov.

Vyživuje vlasy, zanecháva vlasy zdravé, silné a žiarivé.
Uľahčuje styling.

Nezaťažuje vlas.

12 pz x 16 ml Cod. 1021186