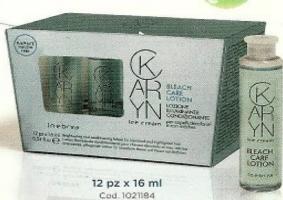

### BLEACH CARE LOTION

Rozžiarujúci a udržiavajúci prípravok na odfarbené a melírované vlasy

#### PRODUKT:

Intenzívna kúra s vysoko hydratačným, štrukturačnýma antikrepovitým účinkom na báze Chia semienok. Pri kontakte s vodou jej ultra-ľahké, inovatívne zloženie s minimalizovanou zložkou vody (menej ako 5 %)\* vytvára vysoko účinnú kozmetickú emulziu s vysokým kozmetickým efektom. Bez sulfátov a silikónu.

#### IDEÁLNY NA:

odfarbené, melírované a chemicky ošetrované vlasy.

AKTÍVNE ZLOŽKY: semená Chia, aminokyseliy získané z pšenice a sóje.

ARÓMA: Ambarado

- Zlepšuje blond a farebné kontrasty.
- Zanecháva vlasy neobyčajne jemné, ľahko česateľné a žiarivo lesklé.
- Hydratačný, štrukturačný a antikrepovitý účinok.
- Nezat'ažuje vlas.