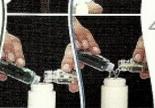

Zmiešajte 1 ampulku (COLOR pre vlasy farbené alebo BLEACH pre vlasy odfarbené/melírované) + 1 ampulku Repair BOOSTER v speňovačí, ktorý je súčasťou Booster balenia, dobre pretraste a počkajte, kým zmes vytvorí intenzívnu penu.

Nanášajte penu vytvorenú v nato určenej nádobke po celej dĺžke až ku končekom, prameň po prameni, hlaď te prameň vlasov dlaňou Vašej ruky, počkajte kým pena prenikne do vlasu a prečešte hrebeňom.

šempón