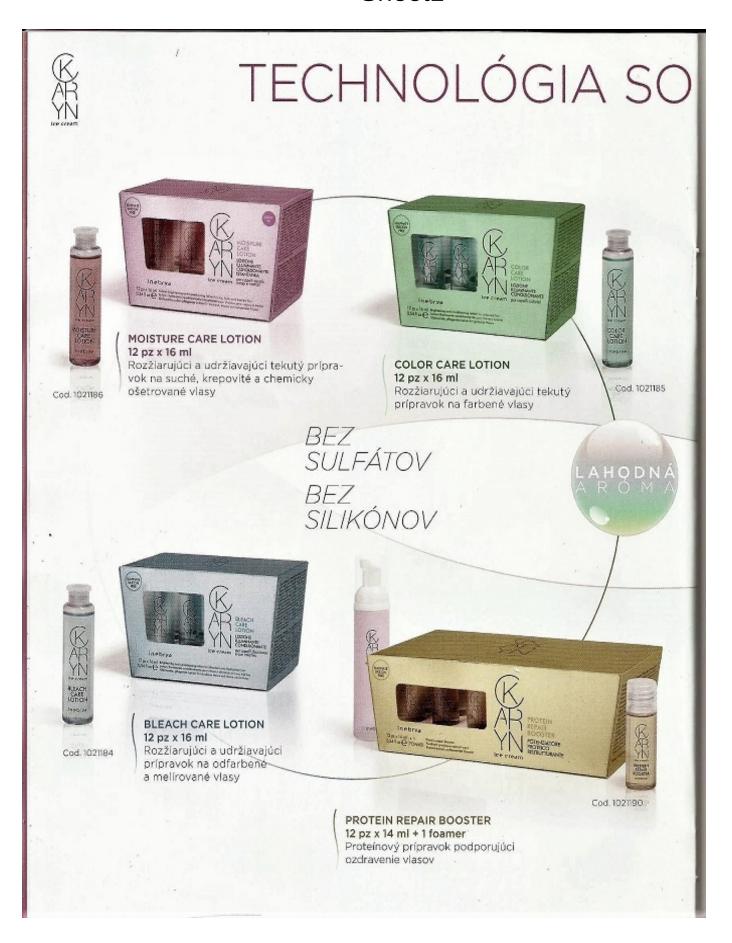

## MOISTURE CARE LOTION

Rozžiarujúci a udržiavajúci tekutý prípravok na suché, krepovité a chemicky ošetrované vlasy

> nebrya

PRODUKT:

Intenzívna kúra nezanechávajúca zvyšky (nezmývateľná) na báze semienok Patátua. Jej ultra-ľahká konzistencia zvlhčuje a vyžívuje vlasy, obnovuje ich rovnováhu, zlepšuje žiarivý lesk vlasov bez toho, aby ich zaťažila. Bez sulfátov a silikónu.

## **COLOR CARE LOTION**

Rozžiarujúci a udržiavajúci tekutý prípravok na farbené vlasy

PRODUKT: Intenzívna kúra s vysoko zvlhčujúcim, ochranným a formu vlasov zlepšujúcim účinkom na báze semienok Quinoa. Pri kontakte s vodou jeho ultra-ľahké, inovatívne zloženie s minimalizovanou zložkou vody (menej ako 5 %)\* vytvára vysoko účinnú kozmetickú penu na vlase (platí v prípade zmiešania s KARYN boosterom). Bez sulfátov a silikónu.

### BLEACH CARE LOTION

Rozžiarujúci a udržiavajúci prípravok na odfarbené a melírované vlasy

#### PRODUKT:

Intenzívna kúra s vysoko hydratačným, štrukturačnýma antikrepovitým účinkom na báze Chia semienok. Pri kontakte s vodou jej ultra-ľahké, inovatívne zloženie s minimalizovanou zložkou vody (menej ako 5 %)\* vytvára vysoko účinnú kozmetickú emulziu s vysokým kozmetickým efektom. Bez sulfátov a silikónu.