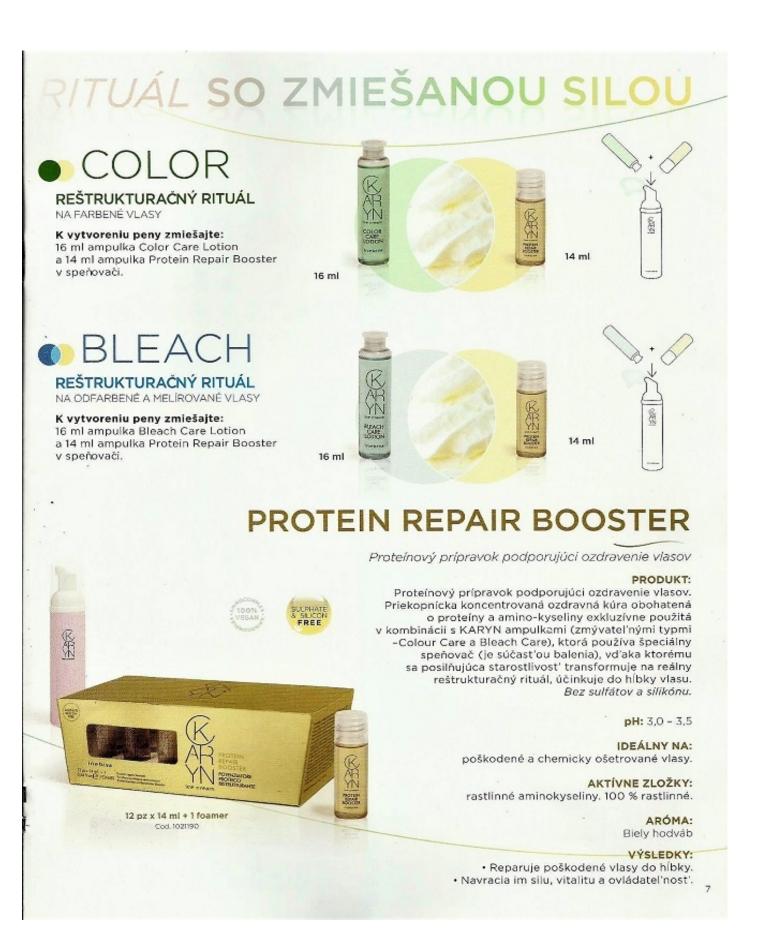

## RITUÁL SO ZMIEŠANOU SILOU

Zmiešajte 1 ampulku (COLOR pre vlasy farbené alebo BLEACH pre vlasy odfarbené/melírované) + 1 ampulku Repair BOOSTER v speňovačí, ktorý je súčasťou Booster balenia, dobre pretraste a počkajte, kým zmes vytvorí intenzívnu penu.

 Vlasy pokryte s kozmetickou čiapočkou alebo s teplou látkou na dobu 10 minút.
 Vlasy dôkladne opláchníte vodou a pokračujte v stylingu.

ampulka ampulka BOOSTER COLOR BLEACH

V prípade, že ide o hrubě (nepoddajně) alebo obzvlášť zničené vlasy, použite po tejto procedúre ešte masku na vlasy, obvyklým spôsobom.