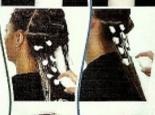

Nanášajte penu vytvorenú v nato určenej nádobke po celej dĺžke až ku končekom, prameň po prameni, hlaď te prameň vlasov dlaňou Vašej ruky, počkajte kým pena prenikne do vlasu a prečešte hrebeňom.

šempón

 Vlasy pokryte s kozmetickou čiapočkou alebo s teplou látkou na dobu 10 minút.
 Vlasy dôkladne opláchníte vodou a pokračujte v stylingu.

ampulka ampulka BOOSTER COLOR BLEACH

V prípade, že ide o hrubě (nepoddajně) alebo obzvlášť zničené vlasy, použite po tejto procedúre ešte masku na vlasy, obvyklým spôsobom.