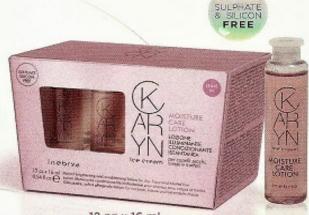

## MOISTURE CARE LOTION

Rozžiarujúci a udržiavajúci tekutý prípravok na suché, krepovité a chemicky ošetrované vlasy

> nebrya

PRODUKT:

Intenzívna kúra nezanechávajúca zvyšky (nezmývateľná) na báze semienok Patátua. Jej ultra-ľahká konzistencia zvlhčuje a vyžívuje vlasy, obnovuje ich rovnováhu, zlepšuje žiarivý lesk vlasov bez toho, aby ich zaťažila. Bez sulfátov a silikónu.

IDEÁLNY NA: suché, krepovité a chemicky ošetrované vlasv.

AKTÍVNE ZLOŽKY: semená Patatua, aminokyseliy získané z pšenice a sóje.

ARÓMA: Ambarado

#### VÝSLEDKY:

Neobyčajný lesk a hodvábnosť vlasov.

Vyživuje vlasy, zanecháva vlasy zdravé, silné a žiarivé.
Uľahčuje styling.

Nezaťažuje vlas.

12 pz x 16 ml Cod. 1021186