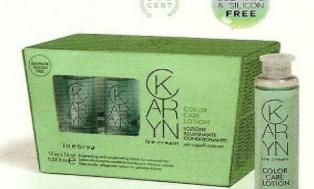

## **COLOR CARE LOTION**

Rozžiarujúci a udržiavajúci tekutý prípravok na farbené vlasy

PRODUKT: Intenzívna kúra s vysoko zvlhčujúcim, ochranným a formu vlasov zlepšujúcim účinkom na báze semienok Quinoa. Pri kontakte s vodou jeho ultra-ľahké, inovatívne zloženie s minimalizovanou zložkou vody (menej ako 5 %)\* vytvára vysoko účinnú kozmetickú penu na vlase (platí v prípade zmiešania s KARYN boosterom). Bez sulfátov a silikónu.

#### IDEÁLNY NA:

farbené a chemicky ošetrované vlasy.

AKTÍVNE ZLOŽKY: semená Quinoa (eko-certifikované), aminokyseliy získané z pšenice a sóje.

ARÓMA: Ambarado

#### VÝSLEDKY:

- Zlepšuje a predlžuje lesk a farebnost'.
- Zanecháva vlasy neobyčajne zdravé, jemné, lesklé a vitálne.
- · Uľahčuje úpravu vlasov.
- Nezaťažuje vlas.

12 pz x 16 ml Cod. 1021185