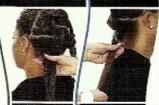

## RITUÁL PRE REŠTRUKTURÁCIU COLOR & BLEACH

KROK ZA KROKOM

Po umytí vlasov s použítím pre ne najvhodnejšieho šampónu posaďte zákazníka do kresla.

Rozdel'te vlasy na 6 sekcií.

Začnite v najnižších častiach (šija, zátylok), masírujte vlasy v smere oproti kutikulu v 2 - 3 cm plochách.