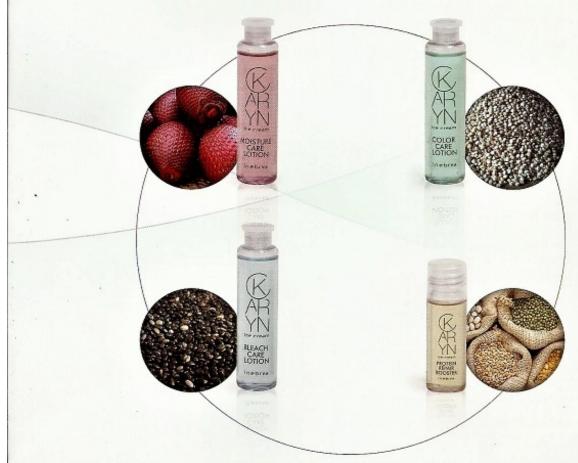

# ZMIEŠANOU SILOU

BEZ SULFÁTOV A SILIKÓNOV

Kozmetický účinok vyhľadávaných aktívnych prírodných ingrediencií spárovaných s ozdravujúcimi vlastnosťami komplexov amino-kyselín na rastlinnej báze.

SEMENÁ PATATUÀ: olej extrahovaný z týchto semien ja ľahký a má excelentné kozmetické účinky, prináša jedinečný hydratačný, vyživujúci, filmomobaľujúci a anti-krepovitý účinok, zanecháva vlasy lesklé, hodvábne a jemné. SEMENÁ QUINOA: ich špeciálne hydratačné, ochranné a vlhkosť pohlcujúce účinky zlepšujú žiarivosť vlasov, ich farbu, odolnosť voči plynutiu času a zanechávajú ich jemné, zdravé, vitálne a lesklé.

SEMENÁ CHIA: extrémne číry olej extrahovaný z týchto semien prináša antioxidačný, štrukturujúci, hydratačný a anti-krepovitý účinok. Zlepšuje blond odtiene, zanecháva vlasy jemné, upraviteľné a lesklé. ORGANICKÝ AMINOKOMPLEX: predstavuje špeciálnu zmes aminokyselín derivovaných z rastlín s excelentnými reparačnými vlastnosťami. Účinkuje do hĺbky poškodeného vlasu, podporuje jeho silu, vitalitu a upraviteľnosť.