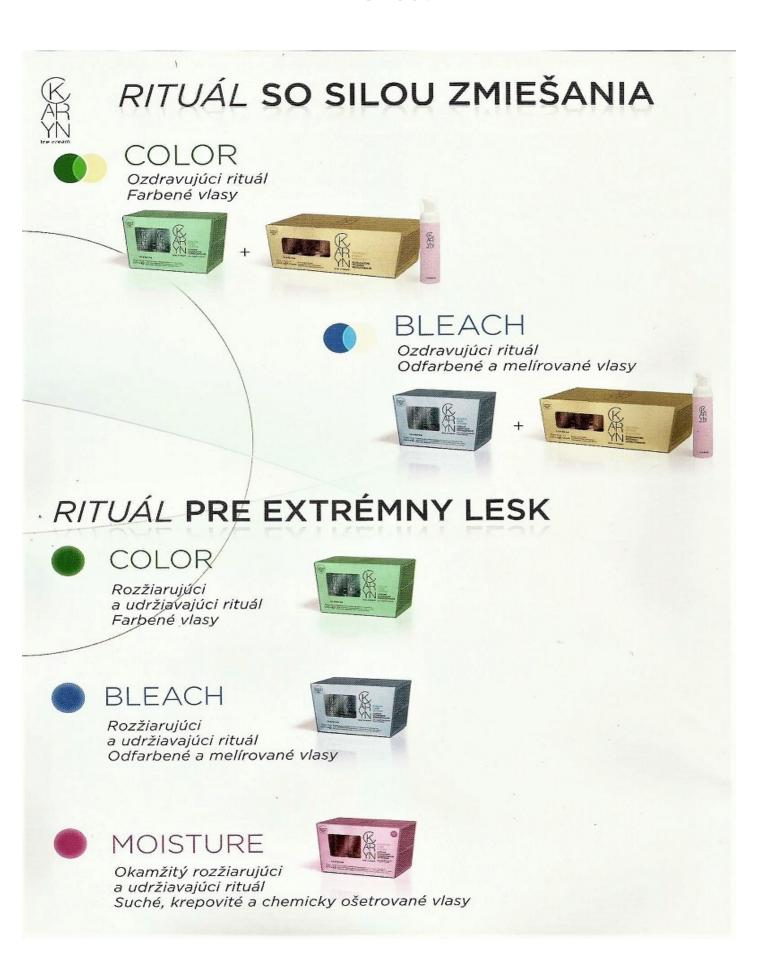

## RITUÁL SO ZMIEŠANOU SILOU

## **COLOR CARE LOTION**

Rozžiarujúci a udržiavajúci tekutý prípravok na farbené vlasy

PRODUKT: Intenzívna kúra s vysoko zvlhčujúcim, ochranným a formu vlasov zlepšujúcim účinkom na báze semienok Quinoa. Pri kontakte s vodou jeho ultra-ľahké, inovatívne zloženie s minimalizovanou zložkou vody (menej ako 5 %)\* vytvára vysoko účinnú kozmetickú penu na vlase (platí v prípade zmiešania s KARYN boosterom). Bez sulfátov a silikónu.

### BLEACH CARE LOTION

Rozžiarujúci a udržiavajúci prípravok na odfarbené a melírované vlasy

## MOISTURE CARE LOTION

Rozžiarujúci a udržiavajúci tekutý prípravok na suché, krepovité a chemicky ošetrované vlasy

> nebrya

PRODUKT:

Intenzívna kúra nezanechávajúca zvyšky (nezmývateľná) na báze semienok Patátua. Jej ultra-ľahká konzistencia zvlhčuje a vyžívuje vlasy, obnovuje ich rovnováhu, zlepšuje žiarivý lesk vlasov bez toho, aby ich zaťažila. Bez sulfátov a silikónu.